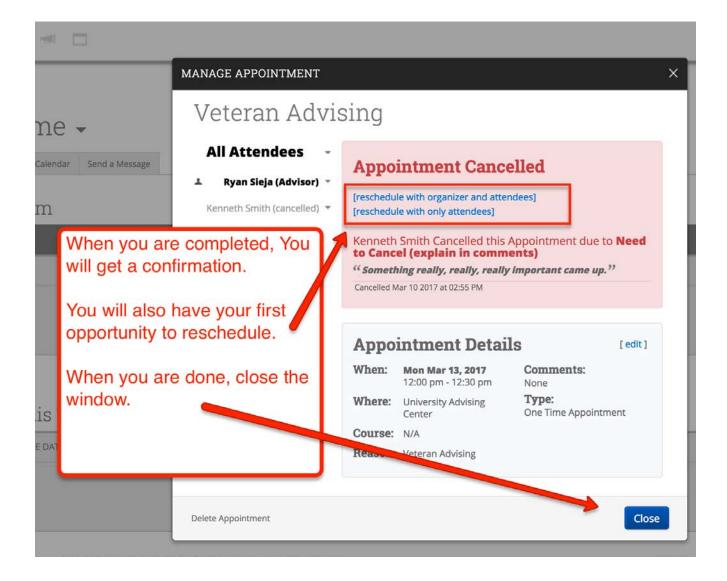

an Sieja (Advisor) -<br>Kenneth Smith - | Cancel Appointment<br>Reason:<br>Select A Reason *                     |   |  |  |  |
| Select the reason for<br>the cancellation.<br>If you need to explain, |                                                              | Need to Cancel (explain in comments)<br>Illness<br>Scheduling Conflict |   |  |  |  |
| you can type<br>the comment<br>Term                                   |                                                              | Don't Mark Mark as Cancelled                                           |   |  |  |  |
| DATE ¢ ASSIGNN                                                        |                                                              | ppointment Close                                                       |   |  |  |  |