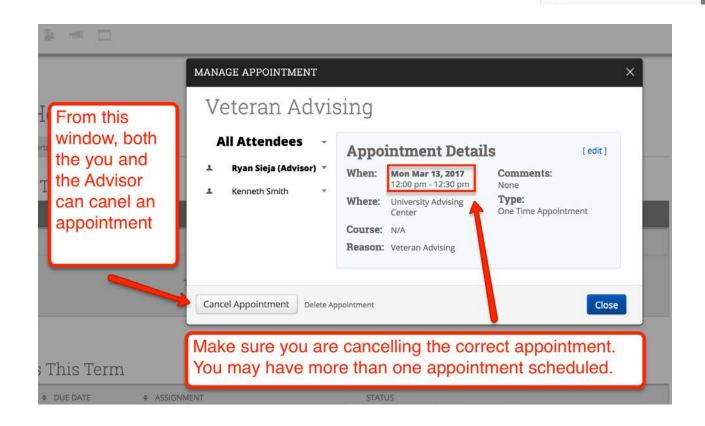

|                            |       |         | Veteran Advising<br>Ryan Sieja<br>03/13/2017 12:00 PM |                                                                |
|                                                           | Simply select the              | e appoinment that you                 | u want to car              | ncel. |         |                                                       | General Appointment<br>Catherine Bernas<br>03/14/2017 09:00 AM |
|                                                           |                                |                                       |                            |       | _       |                                                       | Academic Plan<br>Arnelle Douglas                               |



|                                                                       | MANAGE APPOINTMENT                                           |                                                                        | × |  |  |  |
|-----------------------------------------------------------------------|--------------------------------------------------------------|------------------------------------------------------------------------|---|--|--|--|
| ne 🗸                                                                  | Veteran Advising                                             |                                                                        |   |  |  |  |
| endar Send a Message                                                  | All Attendees -<br>Ryan Sieja (Advisor) -<br>Kenneth Sm