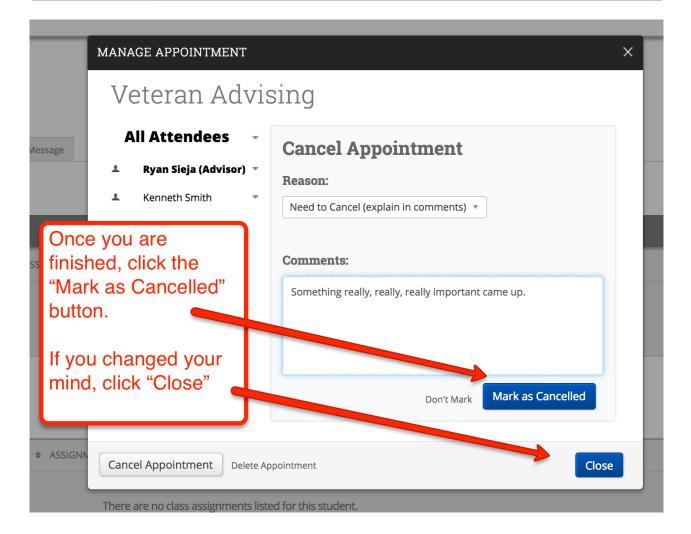

Ryan Sieja (Advisor) -<br>Kenneth Smith - | Cancel Appointment<br>Reason:<br>Select A Reason *                     |   |  |  |  |
| Select the reason for<br>the cancellation.<br>If you need to explain, |                                                              | Need to Cancel (explain in comments)<br>Illness<br>Scheduling Conflict |   |  |  |  |
| you can type<br>the comment<br>Term                                   |                                                              | Don't Mark Mark as Cancelled                                           |   |  |  |  |
| DATE ¢ ASSIGNN                                                        |                                                              | ppointment Close                                                       |   |  |  |  |