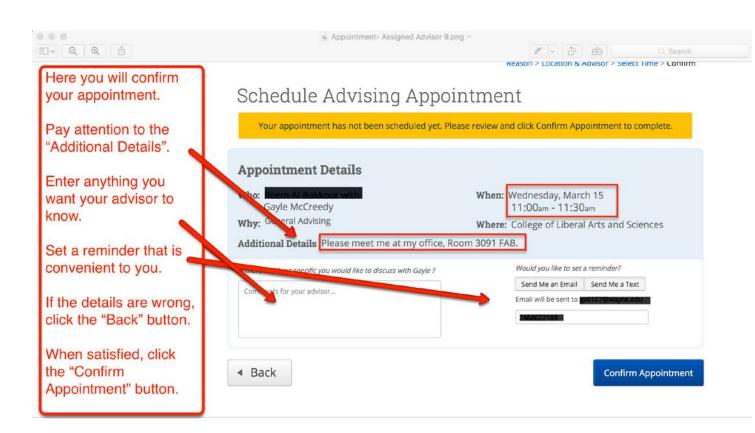

#### Success! Your Appointment Has Been Created Here you are finished. **Appointment Details** All the details you What would you like to do now? confirmed are verified Who: Reem Al-Bakkour with Gayle McCreedy **Create Another Appointment** here. Why: General Advising View My Calendar When: Wed Mar 15, 2017 11:00 am - 11:30 am Go Home You are done. Where: College of Liberal Arts and Sciences Additional Details: Please meet me at my office, Room 3091 FAB.