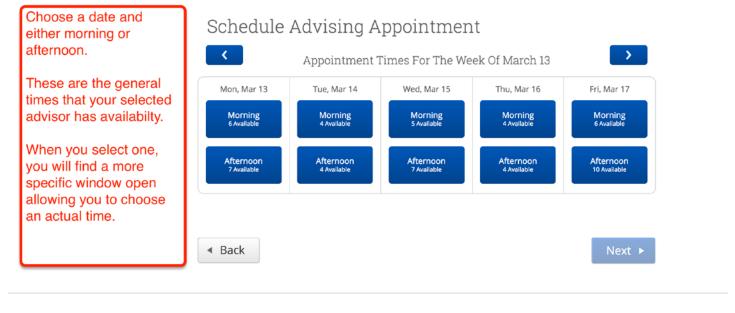

Reason > Location & Advisor > Select Time > Confirm

#### Your Assigned Advisor should be the first Advisor on the list. What location do you prefer? College of Liberal Arts and Sciences 🔻 Select and click "Next". Which advisor? You may select more than one. If you don't have a preference, just click Next. McCreedy, Gayle (Your Williams, Faith Back Next Next Niedermiller, Dawn Moser, Stacie Ferrante, Ryan Dobbs, Lisa Russell, Rebecca