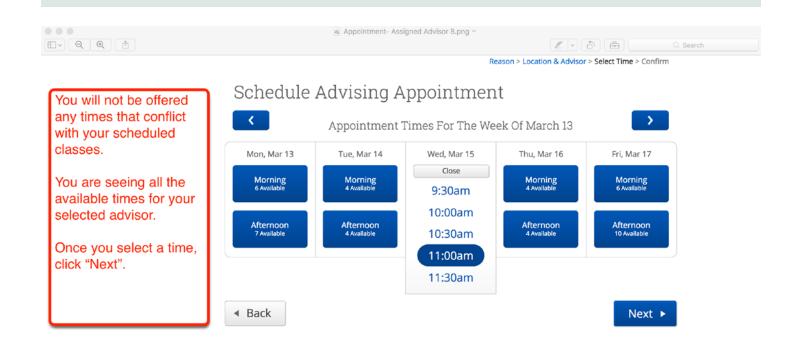

cation Arts |
|                                           | College of Liberal Arts and Sciences Next >            |
| l j                                       | College of Nursing                                     |
|                                           |                                                        |

Reason > Location & Advisor > Select Time > Confirm

#### Your Assigned Advisor should be the first Advisor on the list. What location do you prefer? College of Liberal Arts and Sciences 🔻 Select and click "Next". Which advisor? You may select more than one. If you don't have a preference, just click Next. McCreedy, Gayle (Your Williams, Faith Back Next Next Niedermiller, Dawn Moser, Stacie Ferrante, Ryan Dobbs, Lisa Russell, Rebecca

### Schedule Advising Appointment







## Schedule Advising Appointment

#### Success! Your Appointment Has Been Created Here you are finished. **Appointment Details** All the details you What would you like to do now? confirmed are verified Who: Reem Al-Bakkour with Gayle McCreedy **Create Another Appointment** here. Why: General Advising View My Calendar When: Wed Mar 15, 2017 11:00 am - 11:30 am Go Home You are done. Where: College of Liberal Arts and Sciences Additional Details: Please meet me at my office, Room 3091 FAB.

#### Student Home





et Advising

| This Term                        |                                                                                                                                                      |