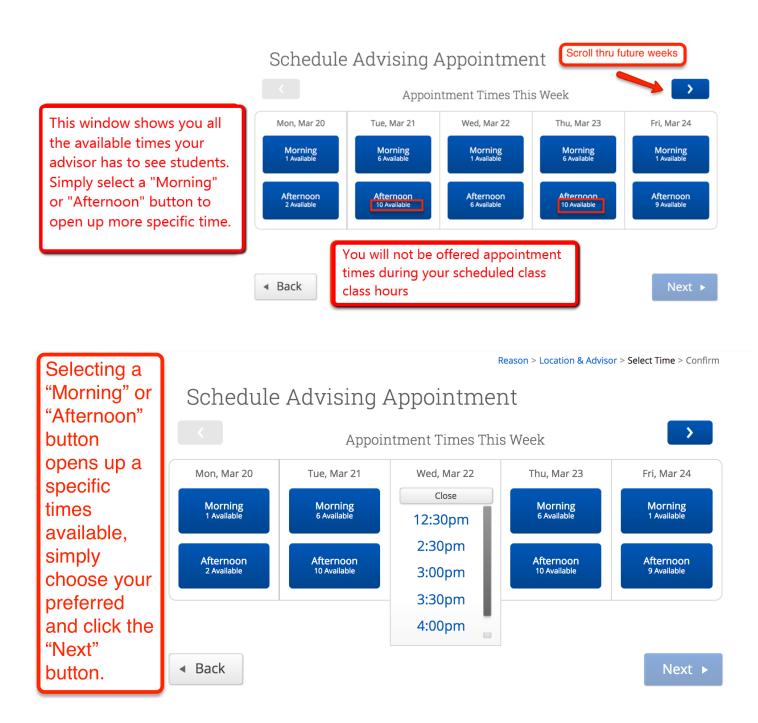

|        |
|-------------------------------------------------------------------------------------------------------------------------------------------------------------------------------------------------------------------------------------|--------|
| Which advisor? You may select more than one.<br>If you don't have a preference, just click Next.<br>McCreedy, Gayle (Yours<br>Advisor)                                                                                              |        |
| <br>Once you choose a location, a new dropdown will appear with a<br>list of Advisors for that location that are assigned to advise your<br>major. You should see your Primary Academic Advisor labeled.<br>Click the "Next" Button | Next 🕨 |



| Your not done yet. You will                                                                                                       | Reason > Location & Advisor > Select Time > Confirm                                                    |                                                                                                                            |  |
|-----------------------------------------------------------------------------------------------------------------------------------|--------------------------------------------------------------------------------------------------------|----------------------------------------------------------------------------------------------------------------------------|--|
| want to verify and confirm