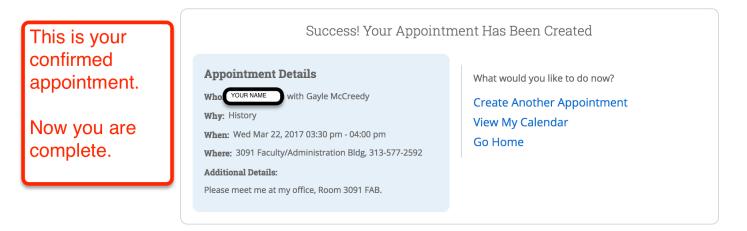

|  |
| You can set a reminder to be texted or emailed to you.                                                                            | Comments for your advisor                                                                              | Send Me an Email Send Me a Text<br>Email will be sent to eq5507@wayne.edu<br>Phone Number                                  |  |
| When you are confortable, click "Confirm Appointment"                                                                             | <ul> <li>Back</li> </ul>                                                                               | Confirm Appointment                                                                                                        |  |

Reason > Location & Advisor > Select Time > Confirm