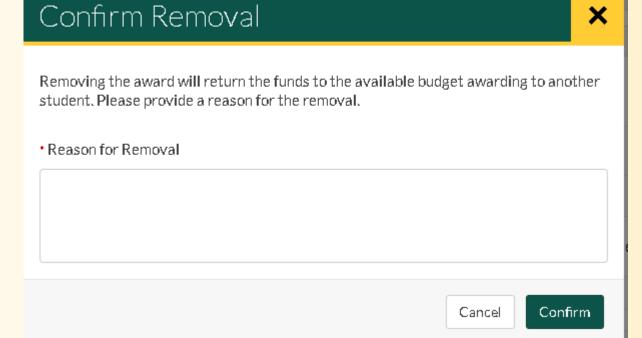

# Deny the award

- Select the candidate(s) and click the Deny button to remove the award
- Note your reason for the denial
- Funds will be added back into the amount available to award