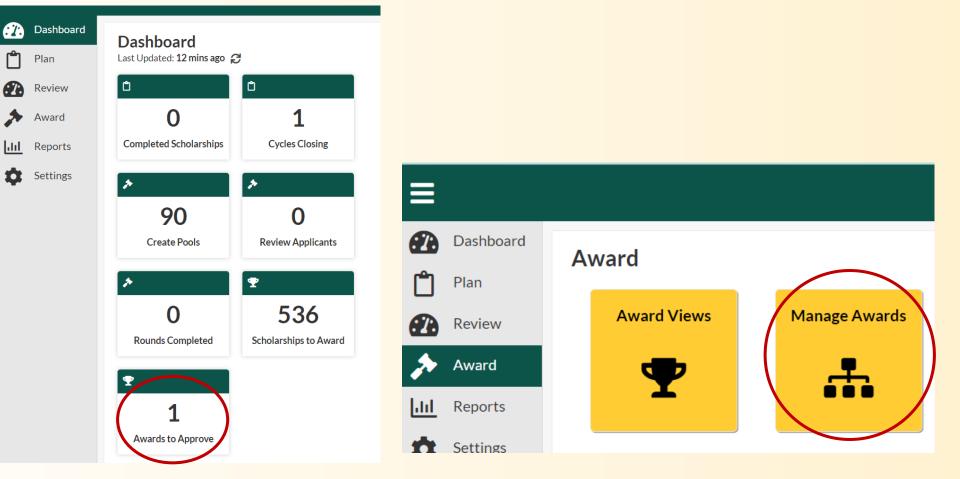

# Find the awards ready for approval

There are two ways to see the awards ready for approval

۴

٠

- Click the tile from • the dashboard, or
- Go to Award > ٠ Manage Awards

### Options to see the awards

You can view the awards by:

- Award pool
- Scholarship name
- Fund code

| <b>æ</b>  | Dashboard | <u>Award</u> > Manage Awards |                 |                           |             |                 |   |                |              |
|-----------|-----------|------------------------------|-----------------|---------------------------|-------------|-----------------|---|----------------|--------------|
| Ĉ         | Plan      | Manage Awards                |                 |                           |             |                 |   |                |              |
| <b>@</b>  | Review    | Approve Notify Awards        | Pending Student | Action Notify Non-Awarded | Cancelled ( | Completed       |   |                |              |
| Þ         | Award     | All Pools                    | •               | All Organizations         | •           | All Award Years | • | All Fund Codes | •            |
| <u>hu</u> | Reports   | All Scholarships             | •               | All Departments           | •           | All Tags        | • |                |              |
| \$        | Settings  | Search StudentID             |                 |                           |             |                 |   |                | Approve Deny |
|           |           | Search Name                  |                 |                           |             |                 |   |                |              |
|           |           |                              |                 |                           |             |                 |   |                |              |